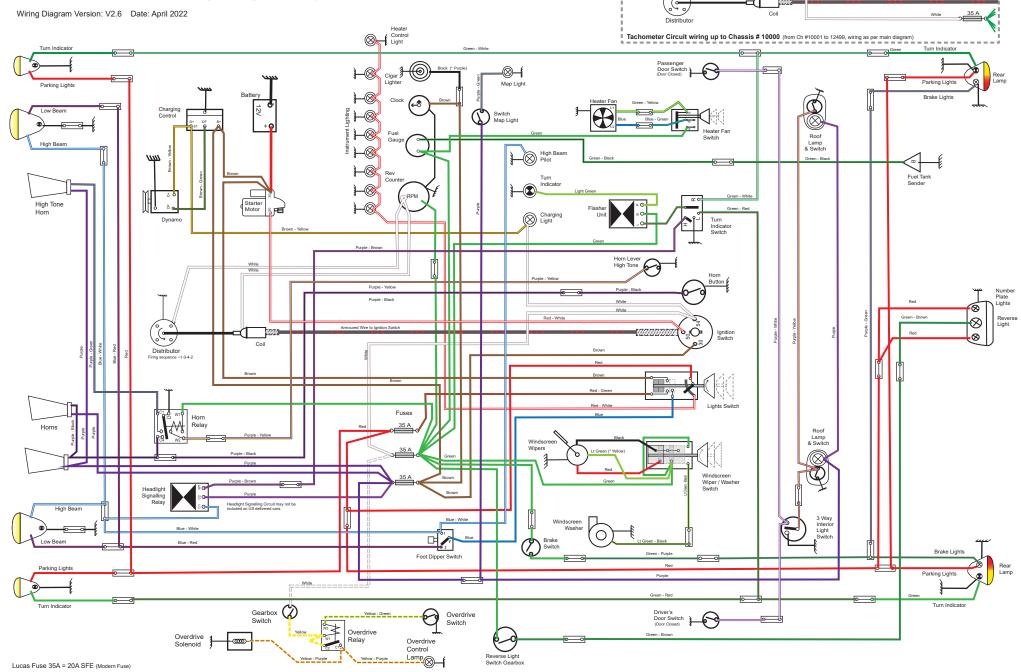

Artwork by Warnen Townsend - Melbourne Australia Based on original Valvo Schemulatics of the 1990a 8 70 supplemented with current information from the clasic volvo community. Thave attempted by made these Wing Objagmans as occurate as possible, however no responsibility is accepted for any consequential errors from their use. Dagman will be updated as each an information comes to hand, please check your distribution source for the most neerd versions. Have used Datelet lines — — to informate Optionic of Market Specific Component Specific Component. \*\* In some instances Volvo made and na production changes, please also reference previous, or subsequent year's schematics. \*\*\*